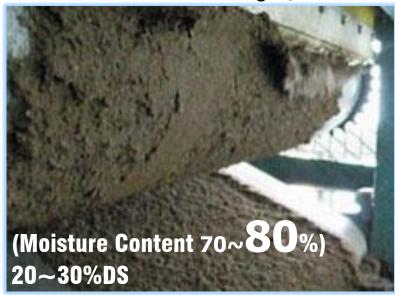

#### <1st Stage Dewatering>

Belt press, Centrifuge, Filter press, Screw press, Volute press, Other mechanical dewatering M/C

# <2nd Stage Dewatering> FINE-ELODE