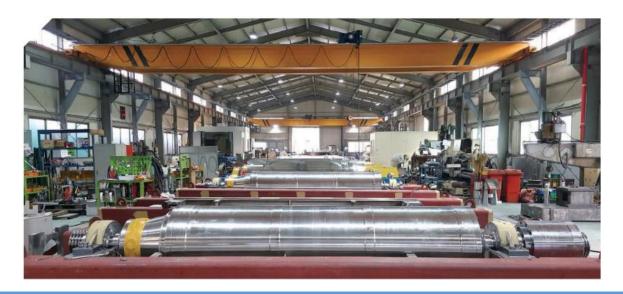

#### 1. Introduction

#### 2. OFFICE & FACTORY





1) Main Factory (DAEGU-CITY)



Royal Precision Ind Co., Ltd.

Country: Republic of Korea

Company Address: 6, Seongseogongdan-ro 25-gil, Dalseo-gu, Daegu

Business field: Sludge dewatering equipment manufacturing

Main item: Decanter centrifuge, Screw press, Filter press

**Annual revenue:** 20 million dollars(2020)

**Date of Establishment:** 01/05/1986

2) NEW Factory 2020 Installed (DAEGU-CITY)









# **KOWATS**: Decanter Centrifuge



- **▶ Over 70% WWTP Market Share in South Korea** 
  - 1. 35 years Accumulated know-how for Performance & Safety
  - 2. Over 3,000 units, 1,000 work-sites References
  - 3. Top quality A/S for Professional Engineer departure within <u>24hours</u> from emergency call







# **KOWATS:** Decanter Centrifuge



- **High-capacity** Centrifugal Dehydrator
- Low-energy consumption with the best performance
- Suitable for sludge treatment with high-speed & Safety
- Green Technology of LV Motor & Large volume machine



#### Specification

# Easy Operation & Maintenance by Multi-Control System



| Model        | Capacity<br>(m³/hr) | Main Motor<br>(kw) | Centrifugal<br>force(G) | Dimension(mm) |      |      | Weight |
|--------------|---------------------|--------------------|-------------------------|---------------|------|------|--------|
|              |                     |                    |                         | L             | W    | Н    | (kg)   |
| KOWATS-270 D | 1~5                 | 7.5~11             | 2000~2500               | 2820