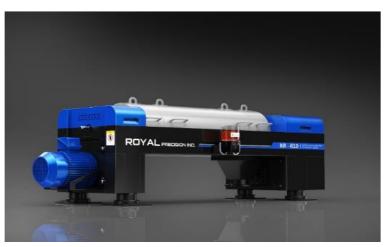

# **KOWATS**: Decanter Centrifuge

- **▶ Over 70% WWTP Market Share in South Korea** 
  - 1. 35 years Accumulated know-how for Performance & Safety
  - 2. Over 3,000 units, 1,000 work-sites References
  - 3. Top quality A/S for Professional Engineer departure within <u>24hours</u> from emergency call

# **KOWATS:** Decanter Centrifuge

- **High-capacity** Centrifugal Dehydrator
- Low-energy consumption with the best performance
- Suitable for sludge treatment with high-speed & Safety
- Green Technology of LV Motor & Large volume machine