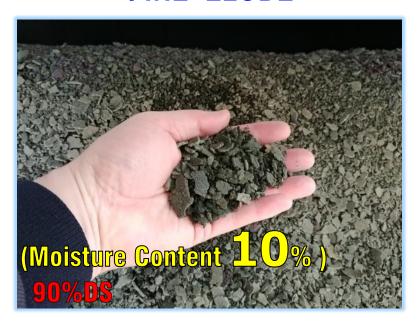

Input 2% TS, Activated Municipal sludge

► FINE-ELODE = Electro Osmosis Dewatering Equipment

: The world first "Field Proven" commercialized electro-osmosis dewatering machine which treat almost all types of Organic wastewater.

- ▶ 5 Key Point
- NO Competitor in the World!
- > 10%wt (90%ds) Guarantee (For most of WWTP Sludge)
- > 0.45kWh/liter water removed (Lowest Energy Consumption)
- > 12months Recovery of Investment (Faster ROI)
- World Lowest Operating Expenditure
- World Lowest Capital Expenditure

# <2nd Stage Dewatering> FINE-ELODE