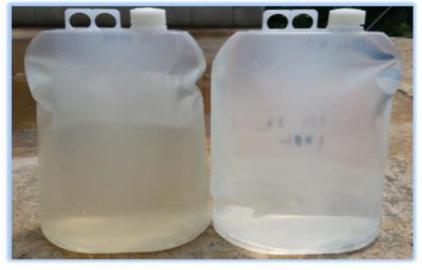

Input 2% TS, Activated Municipal sludge

► FINE-ELODE = Electro Osmosis Dewatering Equipment

: The world first "Field Proven" commercialized electro-osmosis dewatering machine which treat almost all types of Organic wastewater.

- ▶ 5 Key Point
- NO Competitor in the World!
- > 10%wt (90%ds) Guarantee (For most of WWTP Sludge)
- > 0.45kWh/liter water removed (Lowest Energy Consumption)
- > 12months Recovery of Investment (Faster ROI)
- World Lowest Operating Expenditure
- World Lowest Capital Expenditure