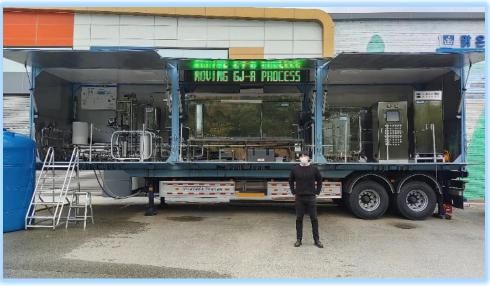

# Remarkable Dewatering system 90% Volume Cut-Down Reborn to Renewable Energy

# <2nd Stage Dewatering> FINE-ELODE