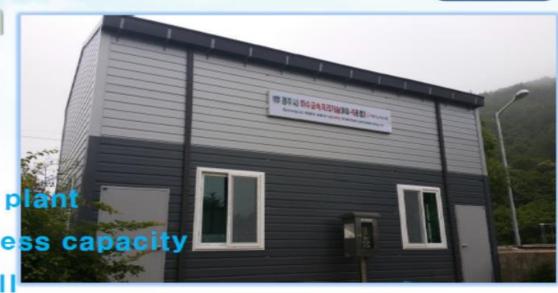

# On-site facility operation

Capacity: 1,000Ton/Day

Start Operation : 2017. 7. 1 ~

Site: In Daehyun sewage treatment plant

Purpose : Post-treatment due to excess capacity and Sewage treatment during rainfall