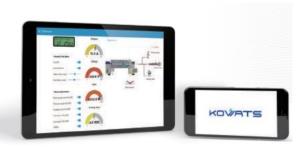

# Easy Operation & Maintenance by Multi-Control System

| Model        | Capacity<br>(m³/hr) | Main Motor<br>(kw) | Centrifugal<br>force(G) | Dimension(mm) |      |      | Weight |
|--------------|---------------------|--------------------|-------------------------|---------------|------|------|--------|
|              |                     |                    |                         | L             | W    | Н    | (kg)   |
| KOWATS-270 D | 1~5                 | 7.5~11             | 2000~2500               | 2820          | 800  | 1010 | 2500   |
| KOWATS-360 D | 5~10                | 15~22              | 2000~2500               | 3340          | 1000 | 1180 | 3000   |
| KOWATS-420 D | 10~20               | 30~37              | 2000~2500               | 3920          | 1050 | 1320 | 3500   |
| KOWATS-450 D | 20~25               | 45~55              | 2000~2500               | 4060          | 1100 | 1340 | 4000   |
| KOWATS-500 D | 25~30               | 45~55              | 2000~2500               | 4500          | 1150 | 1390 | 4500   |
| KOWATS-550 D | 30~35               | 55~75              | 2000~2500               | 4030          | 2250 | 1150 | 5200   |
| KOWATS-610 D | 35~45               | 75~90              | 2000~2500               | 4245          | 2300 | 1180 | 6800   |
| KOWATS-650 D | 45~50               | 75~90              | 2000~2500               | 4600          | 2400 | 1200 | 7200   |
| KOWATS-720 D | 50~65               | 90~110             | 2000~2500               | 5015          | 2600 | 1670 | 8000   |