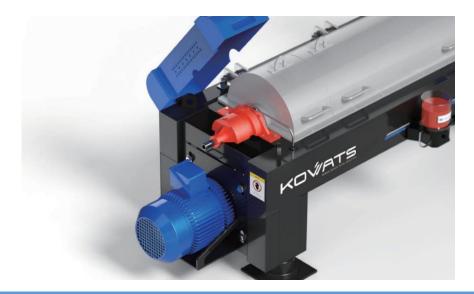

# **KOWATS**: Decanter Centrifuge

- **▶ Over 70% WWTP Market Share in South Korea** 
  - 1. 35 years Accumulated know-how for Performance & Safety
  - 2. Over 3,000 units, 1,000 work-sites References
  - 3. Top quality A/S for Professional Engineer departure within <u>24hours</u> from emergency call

# **KOWATS:** Decanter Centrifuge

- **High-capacity** Centrifugal Dehydrator
- Low-energy consumption with the best performance
- Suitable for sludge treatment with high-speed & Safety
- Green Technology of LV Motor & Large volume machine